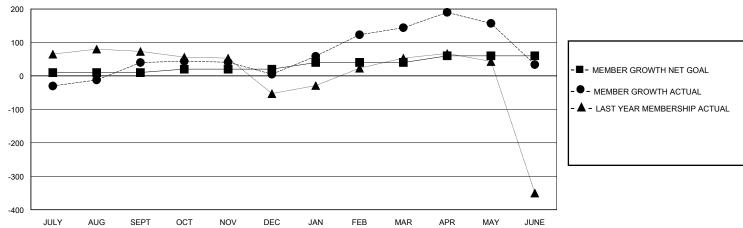

## GOALS AND ACTUAL MEMBERS CUMULATIVE

| DROPPED CLUBS: 7 |     | 61 CLUBS OF 85 ADDED 1 OR MORE<br>NEW MEMBERS | GENDER DISTRIBUTION  MALE 1,870 (71.27%)  FEMALE 754 (28.73%) |               |     |
|------------------|-----|-----------------------------------------------|---------------------------------------------------------------|---------------|-----|
| DROPPED MEMBERS  |     |                                               | FEMALE                                                        | 734 (20.7370) |     |
| DECEASED         | 11  | CLICK HERE FOR CUMULATIVE                     | TOTAL FAMILY UNIT MEMBERS                                     |               | 962 |
| CLUB CANCELLED   | 114 | MEMBERSHIP DATA                               | FAMILY MEMBERS PAYING HALF                                    |               | 400 |
| OTHER            | 354 |                                               |                                                               |               | 498 |
| TOTAL            | 479 |                                               | 2020                                                          |               |     |

## District 3234D1

Results as of: 6/30/2024

| GMT: | LOCATION INDIA | GMT CA |
|------|----------------|--------|
|      |                |        |

|                       | Club          | s         |               |                       | Men                   | nbers                   |                                                    |
|-----------------------|---------------|-----------|---------------|-----------------------|-----------------------|-------------------------|----------------------------------------------------|
| RESULTS FOR 2023-2024 |               |           |               | RESULTS FOR 2023-2024 |                       |                         |                                                    |
| QUARTER               | NEW CLUB GOAL | NEW CLUBS | DROPPED CLUBS | QUARTER MEMB          | ER GROWTH NET<br>GOAL | MEMBER GROWTH<br>ACTUAL | DROPPED<br>MEMBERS ACTUAL<br>(including transfers) |
| JULY/AUG/SEPT         | 1             | 2         | 2             | JULY/AUG/SEPT         | 10                    | 171                     | 106                                                |
| OCT/NOV/DEC           | 0             | 0         | 3             | OCT/NOV/DEC           | 10                    | 69                      | 102                                                |
| JAN/FEB/MAR           | 2             | 2         | 0             | JAN/FEB/MAR           | 20                    | 151                     | 6                                                  |
| APR/MAY/JUNE          | 2             | 1         | 2             | APR/MAY/JUNE          | 20                    | 165                     | 265                                                |