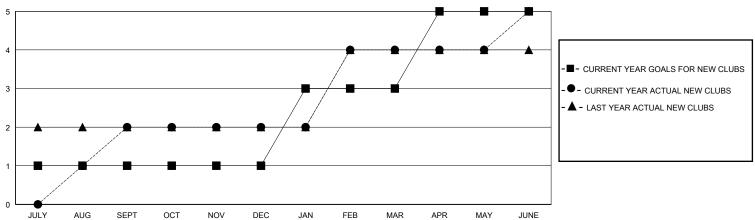

## GOALS AND ACTUAL NEW CLUBS CUMULATIVE

## District 3234D1

Results as of: 6/30/2024

| GMT: | LOCATION INDIA | GMT CA |
|------|----------------|--------|
|      |                |        |

|                       | Club          | s         |               |                       | Men                   | nbers                   |                                                    |
|-----------------------|---------------|-----------|---------------|-----------------------|-----------------------|-------------------------|----------------------------------------------------|
| RESULTS FOR 2023-2024 |               |           |               | RESULTS FOR 2023-2024 |                       |                         |                                                    |
| QUARTER               | NEW CLUB GOAL | NEW CLUBS | DROPPED CLUBS | QUARTER MEMB          | ER GROWTH NET<br>GOAL | MEMBER GROWTH<br>ACTUAL | DROPPED<br>MEMBERS ACTUAL<br>(including transfers) |
| JULY/AUG/SEPT         | 1             | 2         | 2             | JULY/AUG/SEPT         | 10                    | 171                     | 106                                                |
| OCT/NOV/DEC           | 0             | 0         | 3             | OCT/NOV/DEC           | 10                    | 69                      | 102                                                |
| JAN/FEB/MAR           | 2             | 2         | 0             | JAN/FEB/MAR           | 20                    | 151                     | 6                                                  |
| APR/MAY/JUNE          | 2             | 1         | 2             | APR/MAY/JUNE          | 20                    | 165                     | 265                                                |